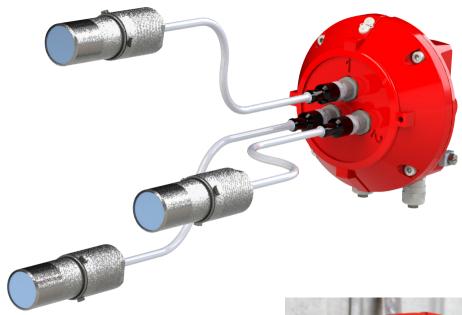

## **DETECTION COMPONENTS**

**CONTROL UNIT** 

Monitors essential functions of the detectors and provides status display and memory function. External LEDs indicate the functional status of each connected detector.

SENSOR UNIT SPARK DETECTOR

YMX 5000 FUX OS/OP

Designed for use in pneumatic ductwork, this detector provides a "through the lens" self –testing feature to ensure optical integrity. Suitable for dark applications with operating temperatures ranging from -40 to 221 Degrees F.

SENSOR UNIT FLAME DETECTOR

YMX 5000 EX VERSION

YMX 5000 FMX

Designed to detect open flames based on a 3 channel IR analysis. Immune to false alarms caused by welding and flashing lights. Optical integrity feature notifies the user of any lens obscuration. Programmable sensitivity and internal memory function.

EX SENSOR UNIT FLAME DETECTOR

This version available for spark and flame detectors to allow use in hazardous locations. The protection enlosure allows the control unit to be used in EX zones 2 & 22 while the sensor can be installed in Cass 2, Division 1 areas / EX 1,2,20,21 & 22.