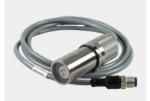

SENSOR UNIT SPARK DETECTOR

YMX 5000 FUX OS/OP

Designed for use in pneumatic ductwork, this detector provides a "through the lens" self –testing feature to ensure optical integrity. Suitable for dark applications with operating temperatures ranging from -40 to 221 Degrees F.