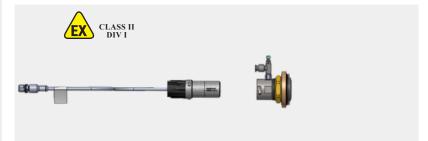

EX SENSOR UNIT FLAME DETECTOR

This version available for spark and flame detectors to allow use in hazardous locations. The protection enlosure allows the control unit to be used in EX zones 2 & 22 while the sensor can be installed in Cass 2, Division 1 areas / EX 1,2,20,21 & 22.