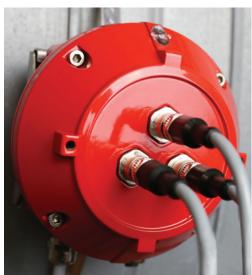

## **DETECTION COMPONENTS**

**CONTROL UNIT** 

Monitors essential functions of the detectors and provides status display and memory function. External LEDs indicate the functional status of each connected detector.

EX SENSOR UNIT FLAME DETECTOR

This version available for spark and flame detectors to allow use in hazardous locations. The protection enlosure allows the control unit to be used in EX zones 2 & 22 while the sensor can be installed in Cass 2, Division 1 areas / EX 1,2,20,21 & 22.