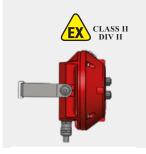

EX SENSOR UNIT FLAME DETECTOR

This version available for spark and flame detectors to allow use in hazardous locations. The protection enlosure allows the control unit to be used in EX zones 2 & 22 while the sensor can be installed in Cass 2, Division 1 areas / EX 1,2,20,21 & 22.