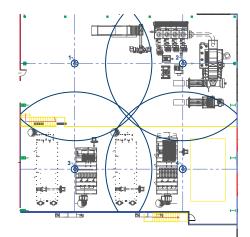

Each system is installed based on an engineered analysis of your facility layout (see example).

The fans can be programmed for custom rotation and oscillation ranges specific to each location, ensuring optimal performance.