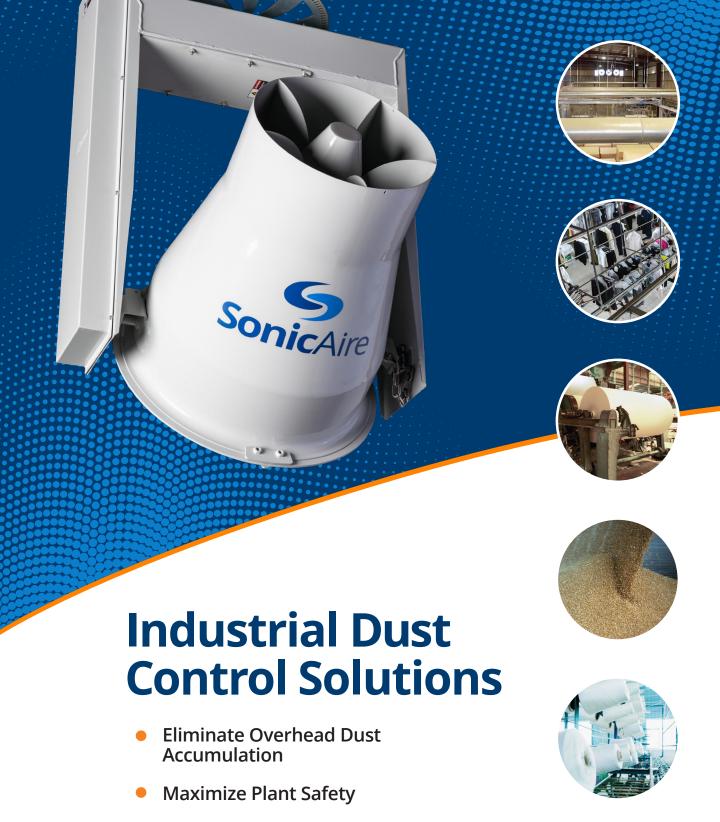

## Industries That Benefit from SonicAire Fans

Combustible dust is an issue that can affect every aspect of your operations. SonicAire offers engineered, plant-specific solutions to prevent dust accumulation in overhead/difficult-to-reach areas.

- SonicAire fans keep dust out of the air and off overhead structures, mitigating the risk of combustible dust events.
- SonicAire's BarrierAire technology creates a unique combination of thermal-current control and high-velocity airflow.
- Fans are backed by life-of-product after-sale service and support.
- We're amazed at how clean the overhead areas are staying. There is practically zero dust in the rafters. We couldn't be happier with the SonicAire fans.

### **Get a Custom Engineered System for Your Facility**

SonicAire's BarrierAire<sup>™</sup> technology keeps dust at the floor level of the facility, preventing overhead dust accumulation and combustible dust cloud formation.