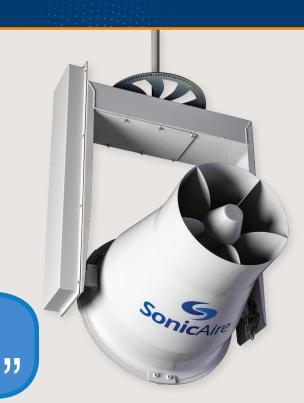

- SonicAire fans keep dust out of the air and off overhead structures, mitigating the risk of combustible dust events.
- SonicAire's BarrierAire technology creates a unique combination of thermal-current control and high-velocity airflow.
- Fans are backed by life-of-product after-sale service and support.
- We're amazed at how clean the overhead areas are staying. There is practically zero dust in the rafters. We couldn't be happier with the SonicAire fans.

### **Get a Custom Engineered System for Your Facility**

SonicAire's BarrierAire<sup>™</sup> technology keeps dust at the floor level of the facility, preventing overhead dust accumulation and combustible dust cloud formation.